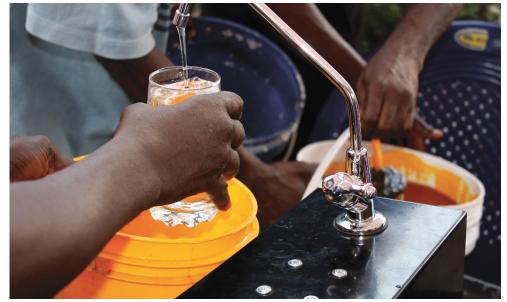

- Norwegian and British Red Cross Staff camps, hospitals' etc.
- WHO Syria
- **WFP**South Korea
- **UNHCR** (LTA -2016)
  Zambia, Tanzania, Ethiopia,
  Kenya