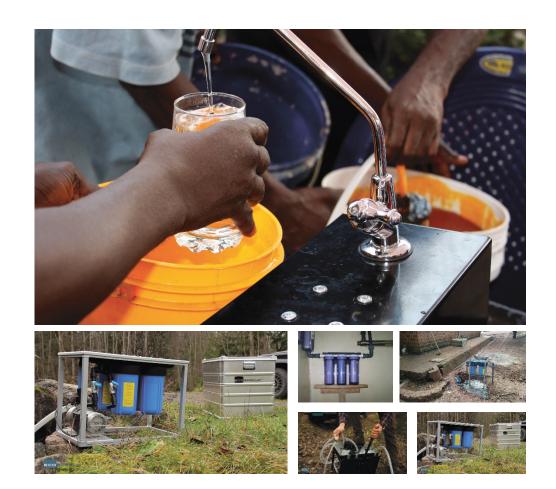

- We deliver high quality mobile and stationary units.
- Specialized according to our customer's needs, locations and capacity.

- Electricity is not required
- Our systems,
  bout mobile and
  stationary,
  operates by
  water pressure
  only.